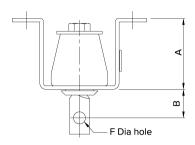

#### TYPE LHRH ACOUSTIC CEILING HANGERS

| Ĭ | PART No. | COLOUR CODE | RATED<br>LOAD<br>(kg) | DEFLECTION AT<br>RATED LOAD<br>(mm) | DIMENSIONS (mm) |    |    |    |    |     |   | WT          |
|---|----------|-------------|-----------------------|-------------------------------------|-----------------|----|----|----|----|-----|---|-------------|
|   |          |             |                       |                                     | Α               | В  | O  | О  | Е  | F   | G | (kg)<br>MAX |
| ĺ | LHRH28   | YELLOW      | 28                    | 6                                   |                 |    |    |    |    |     |   |             |
|   | LHRH50   | BLUE        | 50                    | 6                                   | 50              | 20 | 40 | 75 | 95 | 8.5 | 7 | 0.24        |
|   | LHRH80   | RED         | 80                    | 6                                   |                 |    |    |    |    |     |   |             |