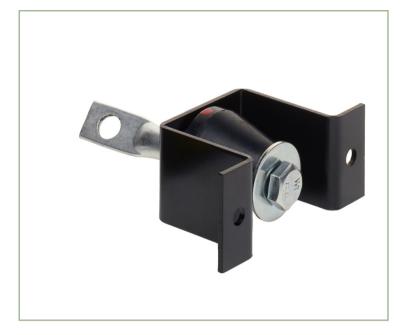

# **Rubber Acoustic Ceiling Hangers**

Type LHRH

Designed specifically for applications where audible noise attenuation is of most concern, the LHRH offers a low cost alternative to larger more traditional spring and rubber hangers.

Primarily used to effectively decouple mass acoustic ceilings from the supporting building structure - thus preventing noise breakout or break-in.

### **Design Features**

- Low Height Rubber Hangers have natural rubber elements with deflections up to 6 mm.
- Epoxy powder coated steel frame tested to 5 x rated load. Other steel parts are zinc plated.
- Low Height Rubber Hangers supplied with failsafe steel overload washer.
- Capable of up to 15° angular misalignment.