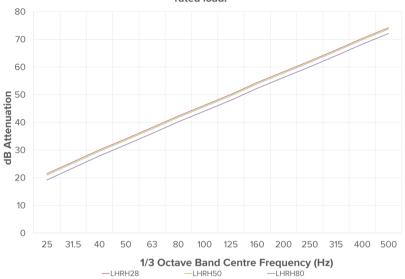

Structural Force Attenuation of LHRH Acoustic Ceiling Hangers at rated load.

For more detailed information and technical assistance please contact our Technical Department.

In the interests of continual development, the Company reserves the right to make modifications to these details without notice.