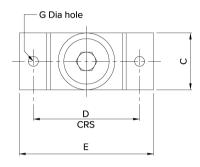

#### TYPE LHRH ACOUSTIC CEILING HANGERS

| Ĭ | PART No. | COLOUR CODE | RATED<br>LOAD<br>(kg) | DEFLECTION AT<br>RATED LOAD<br>(mm) | DIMENSIONS (mm) |    |    |    |    |     |   | WT          |
|---|----------|-------------|-----------------------|-------------------------------------|-----------------|----|----|----|----|-----|---|-------------|
|   |          |             |                       |                                     | Α               | В  | O  | О  | Е  | F   | G | (kg)<br>MAX |
| ĺ | LHRH28   | YELLOW      | 28                    | 6                                   |                 |    |    |    |    |     |   |             |
|   | LHRH50   | BLUE        | 50                    | 6                                   | 50              | 20 | 40 | 75 | 95 | 8.5 | 7 | 0.24        |
|   | LHRH80   | RED         | 80                    | 6                                   |                 |    |    |    |    |     |   |             |