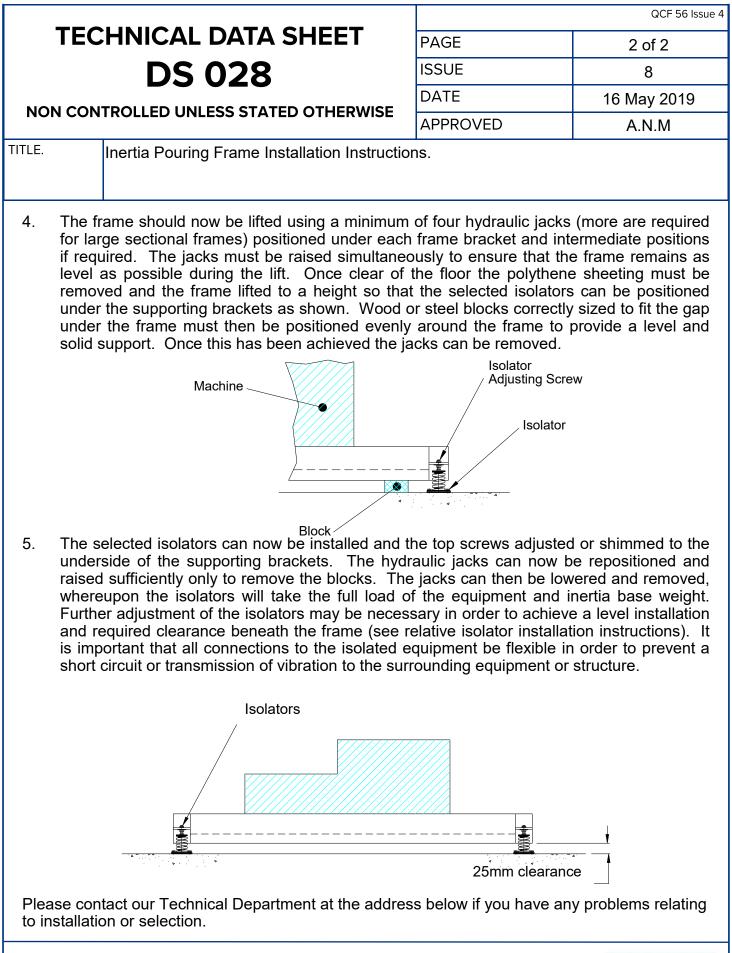

| TECHNICAL DATA SHEET<br>DS 028                                                                                                                                                                                                                                                                                                                                                                                                                                                                                                                                                                                                                                                                                                                                                                                                                                                              |                                                                                                                                                                             |                           | QCF 56 Issue 4                                |                       |
|---------------------------------------------------------------------------------------------------------------------------------------------------------------------------------------------------------------------------------------------------------------------------------------------------------------------------------------------------------------------------------------------------------------------------------------------------------------------------------------------------------------------------------------------------------------------------------------------------------------------------------------------------------------------------------------------------------------------------------------------------------------------------------------------------------------------------------------------------------------------------------------------|-----------------------------------------------------------------------------------------------------------------------------------------------------------------------------|---------------------------|-----------------------------------------------|-----------------------|
|                                                                                                                                                                                                                                                                                                                                                                                                                                                                                                                                                                                                                                                                                                                                                                                                                                                                                             |                                                                                                                                                                             |                           | PAGE                                          | 1 of 2                |
|                                                                                                                                                                                                                                                                                                                                                                                                                                                                                                                                                                                                                                                                                                                                                                                                                                                                                             |                                                                                                                                                                             |                           | ISSUE                                         | 8                     |
| NON CONTROLLED UNLESS STATED OTHERWISE                                                                                                                                                                                                                                                                                                                                                                                                                                                                                                                                                                                                                                                                                                                                                                                                                                                      |                                                                                                                                                                             | DATE                      | 16 May 2019                                   |                       |
|                                                                                                                                                                                                                                                                                                                                                                                                                                                                                                                                                                                                                                                                                                                                                                                                                                                                                             |                                                                                                                                                                             | APPROVED                  | A.N.M                                         |                       |
| TITLE. Inertia Pouring Frame Installation Instructions.                                                                                                                                                                                                                                                                                                                                                                                                                                                                                                                                                                                                                                                                                                                                                                                                                                     |                                                                                                                                                                             |                           |                                               |                       |
| Details of isolators as Leaflet PL008                                                                                                                                                                                                                                                                                                                                                                                                                                                                                                                                                                                                                                                                                                                                                                                                                                                       |                                                                                                                                                                             |                           |                                               |                       |
| <ol> <li>The inertia pouring frame without isolators should be laid with the internal mesh closest to<br/>the floor on a polythene sheet or similar material. This should be a minimum of 100 mm<br/>larger on all sides than the inertia pouring frame with a thickness of 500 to 1000 microns, in<br/>order to facilitate base separation once the concrete has been poured and cured. It is<br/>important that the frame be positioned on a level surface in order that the polythene<br/>provides an effective seal around the perimeter of the frame preventing percolation of<br/>concrete when being poured.</li> <li>Note: inertia pouring frames must be assembled and cast in their working position. Multiple<br/>section frames should be assembled as per Christie &amp; Grey drawings and all supplied bolts<br/>fully tightened to their specified torque values.</li> </ol> |                                                                                                                                                                             |                           |                                               |                       |
|                                                                                                                                                                                                                                                                                                                                                                                                                                                                                                                                                                                                                                                                                                                                                                                                                                                                                             | Frame<br>Polythene sheet (Sections if a<br>or similar<br>Bolts                                                                                                              | applicable)               |                                               | nal Mesh              |
| 2. The concrete mix infill with a compressive strength of at least 16 to 20 N/mm <sup>2</sup> (C16/20) can then be poured into the frame. It is important the reinforcement mesh is not damaged and no air pockets exist around corners and edges. Tamp or trowel the top surface to provide a smooth finish.                                                                                                                                                                                                                                                                                                                                                                                                                                                                                                                                                                               |                                                                                                                                                                             |                           |                                               |                       |
|                                                                                                                                                                                                                                                                                                                                                                                                                                                                                                                                                                                                                                                                                                                                                                                                                                                                                             | *                                                                                                                                                                           |                           | • • • • • • • • • • • • • • • • • • •         |                       |
| (                                                                                                                                                                                                                                                                                                                                                                                                                                                                                                                                                                                                                                                                                                                                                                                                                                                                                           | When the concrete has cured sufficient<br>can then be securely fixed to the uppe<br>Note: it is important that the centre of<br>vertically above the centre of gravity of t | r surface u<br>gravity of | sing suitable expandir<br>the equipment or ma | ig bolt type fixings. |